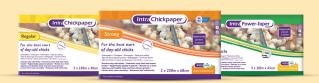

#### Intra Chickpaper is part of our Intra Hygiene Programme and is available in 3 types:

- Regular (degradable around 3 days)
- Strong (degradable around 6 days)
- Power (degradable around 9 days)

 
 0
 REGULAR 2 x 220M
 0
 STRONG 2 x 250M
 0
 POWER 3 x 200M