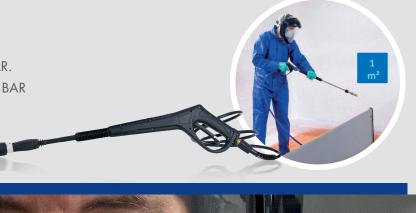

#### INSTRUCTIONS

- Sweep the space clean
- 2 Use the following concentration:

| Type of foam cleaner | Concentration |
|----------------------|---------------|
| Intra Foamcleaner    | 2% (1-3%)     |

- 3 A minimum pressure of 50 bar is preferable.

  The amount of foam formed depends on the pressure and spraying distance used
- 4 Apply a layer of foam
- 5 Contact time depends on the level of pollution
- Wash away the foam, working from top to bottom. Preferably do this with low pressure and plenty of water
- When the barn is free from drops and puddles, disinfect the barn with Intra Multi-Des GA.