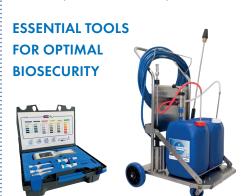

INTRA FOAMCLEANER REDUCES THE AMOUNT OF WATER NEEDED TO CLEAN

Intra Foamcleaner is a product from the Intra Hygiene programme. The no. 1 programme to ensure optimal biosecurity.

During this period, the solution will not dry up, so that it can easily be washed away afterwards.

High pressure washer: 6 - 18 LT/MIN. 250 BAR.

Trolley also operates: Min. 150 BAR Max. 250 BAR

11lt/min. Max 19lt/min.