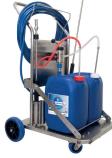

#### STAINLESS STEEL HYGIENE TROLLEY

- ✓ Handy storage at the back of the trolley
- Rottary nozzle for heavy duty cleaning
- ✓ Foam lance for proffesional use
- ✓ 1 set-up for garuantee dosage
- ✓ All connections Plug & Play instead of screw treath cuoplings

**ESSENTIAL TOOLS FOR OPTIMAL BIOSECURITY** 