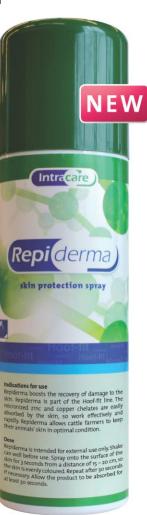

### Intracare's Repiderma effective skin care for animals

Cattle farmers and hoof trimmers can now work with a ready-to-use product. Intracare's Hoof-fit line has experienced a strong upward development. Intracare introduces a new line extension: the Repiderma spray in an aerosol can, addition to the well-known Hoof-fit products.

Repiderma is available in a 250 ml aerosol can.