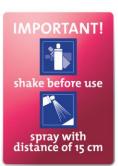

# Hoof-fit in an Aerosol

- Skin protection spray
- Active 'on', 'under' and within the skin
- Contains chelated minerals
- Micronized minerals: optimum uptake
- For all types of animals















# Hoof-fit skin protection spray in an Aerosol

### Intracare's Repiderma effective skin care for animals

Cattle farmers and hoof trimmers can now work with a ready-to-use product. Intracare's Hoof-fit line has experienced a strong upward development. Intracare introduces a new line extension: the Repiderma spray in an aerosol can, addition to the well-known Hoof-fit products.

Repiderma is a user-friendly variant of the Hoof-fit line, which already proved itself repeatedly as an extremely effective.

### Immediate effect on, under and within the skin

Repiderma is a skin care product with immediate effect. The active ingredients are chelated minerals which - unlike traditional minerals - can be absorbed easily by the skin. Therefore, Repiderma is not only active 'on' the skin